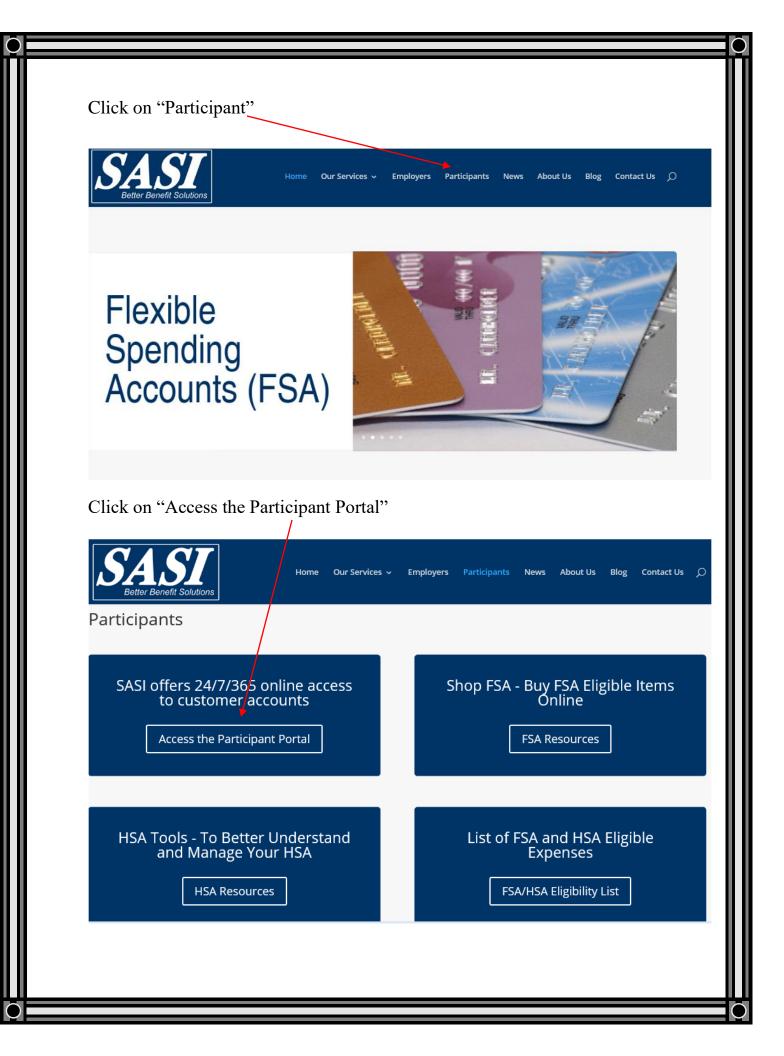

# SASI Enrollment Instructions www.sasiplans.com

Click on "Participants" which is located on the right side of the page.

Click Here to Shop FSA - Buy FSA-eligible products online

Please call Brian Konkel @ SASI with any questions at 1-800-752-3539.